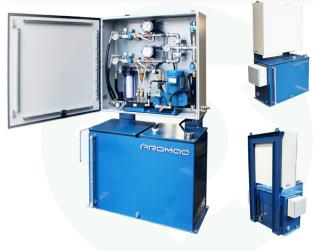

## THE PROMAC LUBE SYSTEM OFFERS A SIMPLE & MAINTENANCE–FRIENDLY TURN–KEY SOLUTION FOR SUPPLYING SAW GUIDE LUBRICATION.

- Each unit is available in single, double, or quad sector outputs to supply a maximum of 40 saws.
- The units are built from off-the-shelf components (no manifolds) made from corrosion-resistant stainless steel and bronze.
- Adjustable high & low flow settings with gauges allow independent tuning and electronic valve actuation.
- The onboard 60 gallon reservoir is complete with an electronic high/low oil-level switch & visual sight glass.
- An included oil dispensing pump offers quick adjustments to achieve your target oil ratios.
- Oil dividing manifolds can help independently split & adjust oil flow into separate ratios for each flow section.
- The included onboard air injection offers an optional method to help to push lubricant and promote mixing.