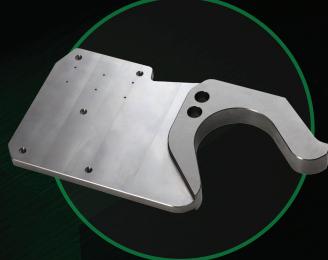

# SAW GUIDES

## EG. ALUMINUM

- Able to resize existing  $\bigcirc$ guide stock for target changes
- Type III Engineering hard coat for aluminum guides
- Package in babbitt pad upgrades with a new babbitt jig!