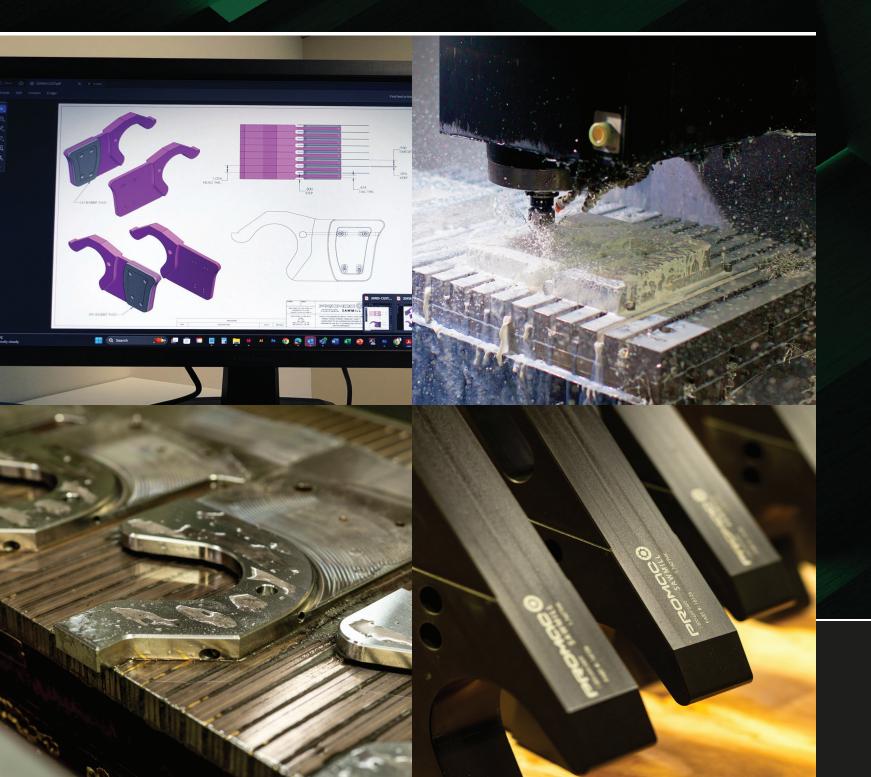

# SAW GUIDES

### EG. STEEL

- Modified jet holes, lube pockets Increased babbitt surface area and channels to improve cooling to improve saw support
- Custom guides quoted fast  $\bigcirc$ with 14-day turnaround times
- Precision surface ground finish for steel guides

## EG. ALUMINUM

- Able to resize existing  $\bigcirc$ guide stock for target changes
- Type III Engineering hard coat for aluminum guides
- Package in babbitt pad upgrades with a new babbitt jig!